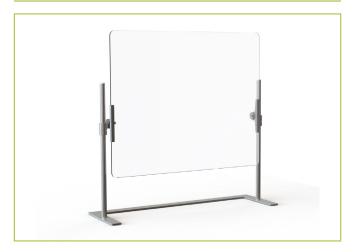

# PORTABLE PROTECTIVE SHIELDS

### **STANDARD SPECIFICATIONS**

- ☐ 1" Round Brushed Stainless #4 Posts
- □ 1/4" Plexiglass
- DECO-900 Bracket
- □ 12" Base
- ☐ 36" Max Height

# BSI-PA Portable Adjustable Plexiglass Food Shield