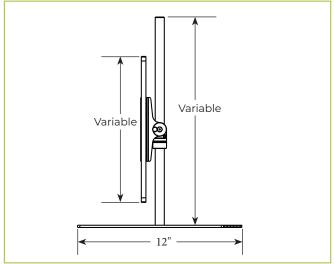

### **STANDARD SPECIFICATIONS**

- ☐ 1" Round Brushed Stainless #4 Posts
- □ 1/4" Plexiglass
- DECO-900 Bracket
- □ 12" Base
- ☐ 36" Max Height